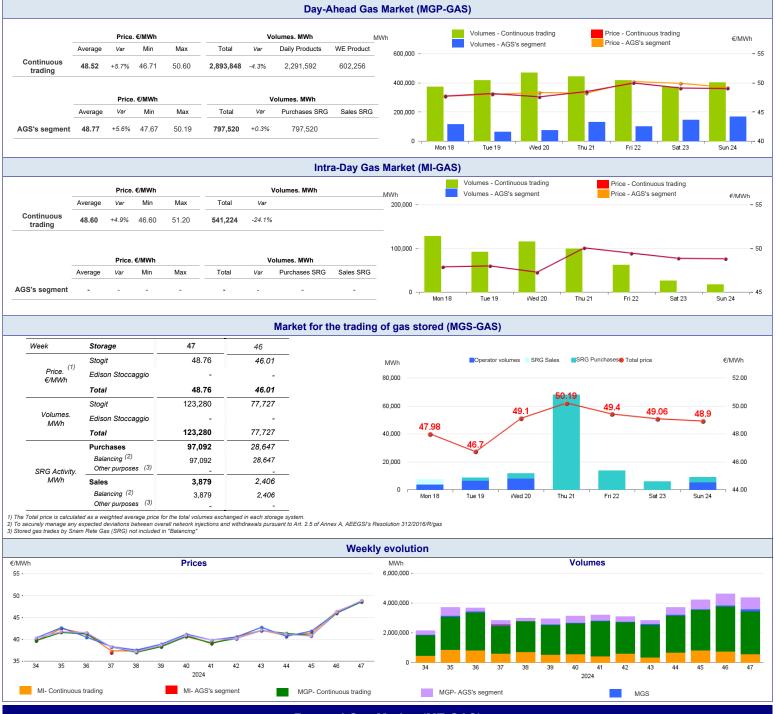

## **Gas Markets**

## Week n° 47 from 18 to 24 November 2024





## Forward Gas Market (MT-GAS)

|              | Market                         |       |              |          |                |               | отс     |         | Total |                |       |     |
|--------------|--------------------------------|-------|--------------|----------|----------------|---------------|---------|---------|-------|----------------|-------|-----|
| Products     | Minimum Maximum Price<br>Price |       | Check Price* |          | Trades Volumes | Registrations | Volumes | Volumes |       | Open interest* |       |     |
|              | €/MWh                          | €/MWh | €/MWh        | change % | Ν.             | MWh/d         | Ν.      | MWh/d   | MWh/d | change %       | MWh/d | MWh |
| BoM-2024-11  | -                              | -     | 42.2